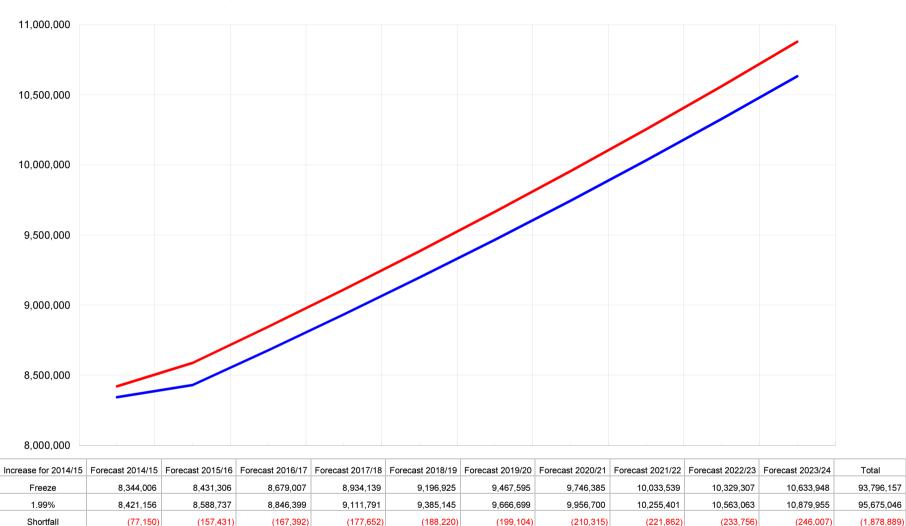

## Council Tax Income Projections 2014/15 to 2023/24 (10 Years) -Impact of Council Tax Freeze vs Increase of 1.99% in 2014/15

Council Tax Income (with freeze)

Council Tax Income (1.99% Increase)

The above graph shows the difference in Council Tax income receivable over the next ten years by accepting the government's offer of a grant to freeze counil tax in 2014/15 and 2015/16 (Blue Line), compared to the implementation of a 1.99% increase in Council Tax for 2014/15 and 2015/16 (Red Line). Increases in Council Tax of 3% per annum for each year thereafter are assumed.

The 'Freeze' income includes the grant from the government of circa £87,000 in 2014/15 and £174,000 from 2015/16 to 2023/24

For simplicity, the graph assumes that the taxbase over the period of the MTFS will remain static. In reality, the taxbase is likely to increase, further increasing the shortfall.